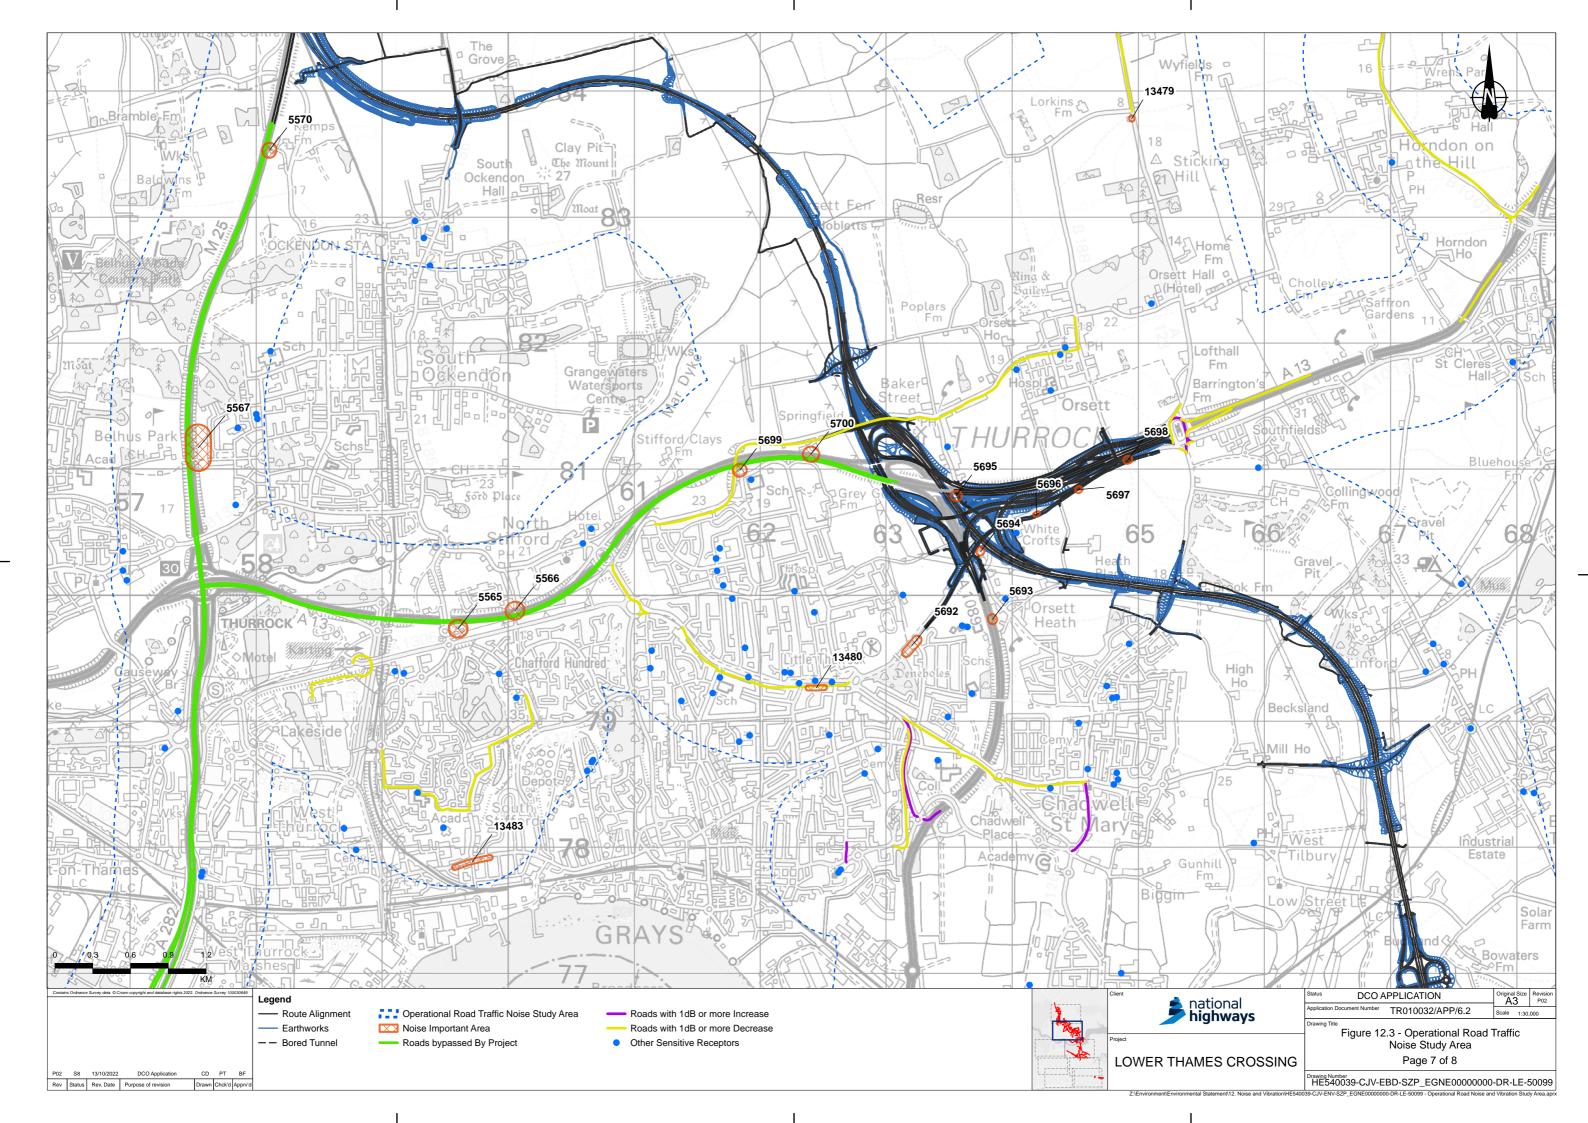

## Lower Thames Crossing

**6.2 Environmental Statement Figures** 

Figure 12.3 - Operational Road Traffic Noise Study Area

APFP Regulation 5(2)(a)

Infrastructure Planning

(Applications: Prescribed Forms and Procedure)