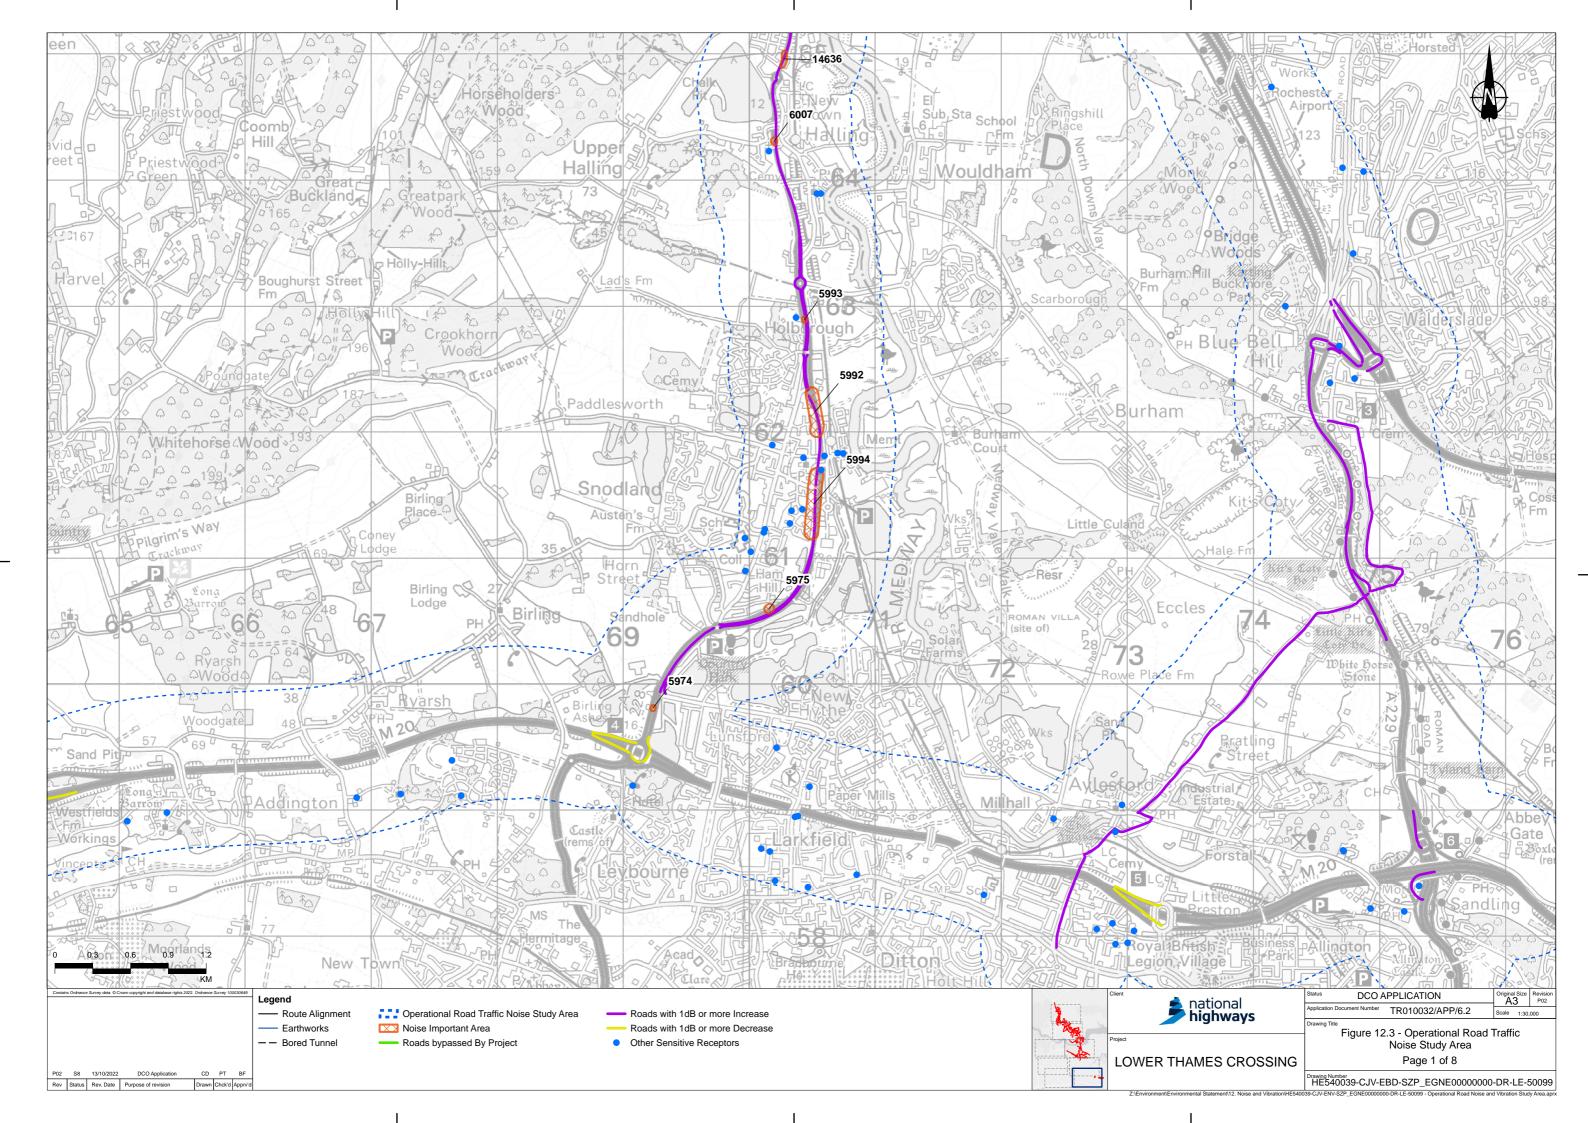

## Lower Thames Crossing

**6.2 Environmental Statement Figures** 

Figure 12.3 - Operational Road Traffic Noise Study Area

APFP Regulation 5(2)(a)

Infrastructure Planning

(Applications: Prescribed Forms and Procedure)