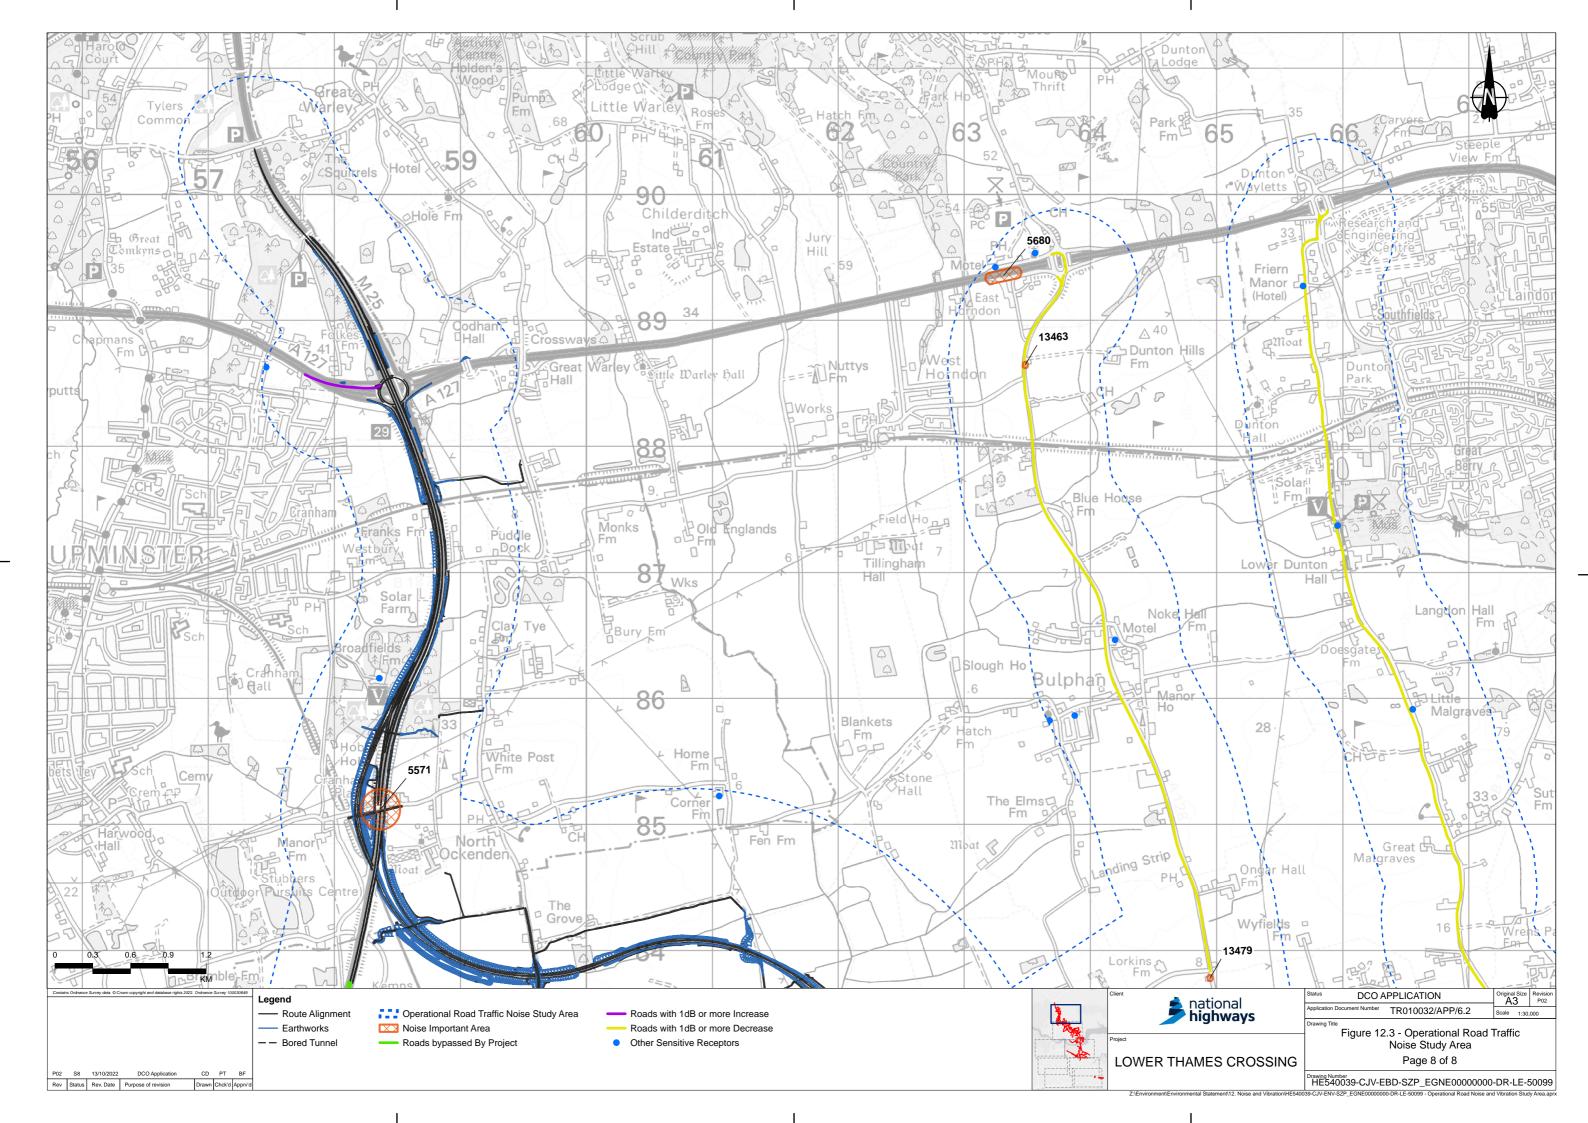

## Lower Thames Crossing

**6.2 Environmental Statement Figures** 

Figure 12.3 - Operational Road Traffic Noise Study Area

APFP Regulation 5(2)(a)

Infrastructure Planning

(Applications: Prescribed Forms and Procedure)